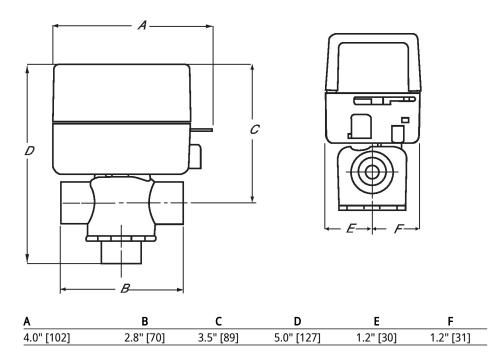

## Technical data

| Functional data    | Valve size [mm]                                                                                                                                                                                                                        | 0.75" [20]                             |
|--------------------|----------------------------------------------------------------------------------------------------------------------------------------------------------------------------------------------------------------------------------------|----------------------------------------|
|                    | Fluid                                                                                                                                                                                                                                  | chilled or hot water, up to 50% glycol |
|                    | Fluid Temp Range (water)                                                                                                                                                                                                               | 32212°F [0100°C]                       |
|                    | Body Pressure Rating                                                                                                                                                                                                                   | 300 psi                                |
|                    | Close-off pressure ∆ps                                                                                                                                                                                                                 | 25 psi                                 |
|                    | Flow characteristic                                                                                                                                                                                                                    | on/off, diverting                      |
|                    | Flow Pattern                                                                                                                                                                                                                           | 3-way                                  |
|                    | Leakage rate                                                                                                                                                                                                                           | ANSI Class III 0.1%                    |
|                    | Cv                                                                                                                                                                                                                                     | 5                                      |
| Materials          | Valve body                                                                                                                                                                                                                             | forged brass                           |
|                    | Housing seal                                                                                                                                                                                                                           | EPDM                                   |
|                    | Stem                                                                                                                                                                                                                                   | stainless steel                        |
|                    | Seat                                                                                                                                                                                                                                   | EPDM                                   |
|                    | Pipe connection                                                                                                                                                                                                                        | NPT                                    |
| Suitable actuators | Spring                                                                                                                                                                                                                                 | ZONE                                   |
| Product features   |                                                                                                                                                                                                                                        |                                        |
| Application        | This valve is typically used on fan coil units, baseboards or other hydronic applications where fail safe operation on 2-wire control is required. This valve is suitable for use in a hydronic system with variable or constant flow. |                                        |
|                    | This valve is designed to fit in compact areas where on/off or control is required using 24 VAC or 120 VAC.                                                                                                                            |                                        |
| Dimensions         |                                                                                                                                                                                                                                        |                                        |
| Туре               | DN                                                                                                                                                                                                                                     | Weight                                 |
| ZONE320N-50        | 20                                                                                                                                                                                                                                     | 1.32 lb [0.60 kg]                      |